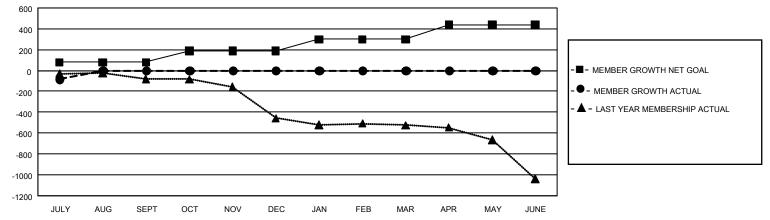

## GAT MONTHLY MEMBERSHIP PROGRESS REPORT

GMT Constitutional Area 1, Group N

REPORT DOES NOT INCLUDE CLUBS IN UNDISTRICTED AREAS.

| Clubs         |               |             |               | Members               |                        |                         |                                                    |  |  |
|---------------|---------------|-------------|---------------|-----------------------|------------------------|-------------------------|----------------------------------------------------|--|--|
|               | RESULTS FOR   | R 2020-2021 |               | RESULTS FOR 2020-2021 |                        |                         |                                                    |  |  |
| QUARTER       | NEW CLUB GOAL | NEW CLUBS   | DROPPED CLUBS | QUARTER               | BER GROWTH NET<br>GOAL | MEMBER GROWTH<br>ACTUAL | DROPPED<br>MEMBERS ACTUAL<br>(including transfers) |  |  |
| JULY/AUG/SEPT | 6             | 0           | 5             | JULY/AUG/SEPT         | 79                     | 59                      | 121                                                |  |  |
| OCT/NOV/DEC   | 12            | 0           | 0             | OCT/NOV/DEC           | 108                    | 0                       | 0                                                  |  |  |
| JAN/FEB/MAR   | 18            | 0           | 0             | JAN/FEB/MAR           | 113                    | 0                       | 0                                                  |  |  |
| APR/MAY/JUNE  | 12            | 0           | 0             | APR/MAY/JUNE          | 137                    | 0                       | 0                                                  |  |  |