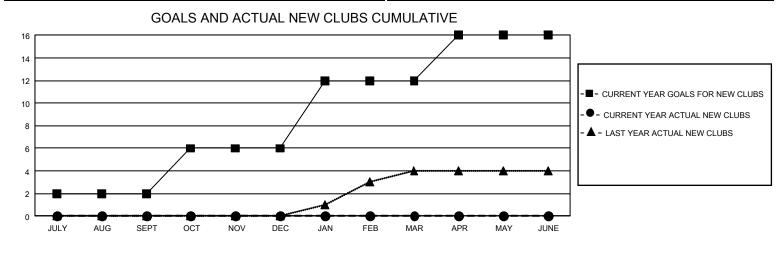

## GAT MONTHLY MEMBERSHIP PROGRESS REPORT

GMT Constitutional Area 1, Group N

REPORT DOES NOT INCLUDE CLUBS IN UNDISTRICTED AREAS.

| Clubs         |               |             |               | Members               |                        |                         |                                                    |  |  |
|---------------|---------------|-------------|---------------|-----------------------|------------------------|-------------------------|----------------------------------------------------|--|--|
|               | RESULTS FOR   | R 2020-2021 |               | RESULTS FOR 2020-2021 |                        |                         |                                                    |  |  |
| QUARTER       | NEW CLUB GOAL | NEW CLUBS   | DROPPED CLUBS | QUARTER               | BER GROWTH NET<br>GOAL | MEMBER GROWTH<br>ACTUAL | DROPPED<br>MEMBERS ACTUAL<br>(including transfers) |  |  |
| JULY/AUG/SEPT | 6             | 0           | 5             | JULY/AUG/SEPT         | 79                     | 59                      | 121                                                |  |  |
| OCT/NOV/DEC   | 12            | 0           | 0             | OCT/NOV/DEC           | 108                    | 0                       | 0                                                  |  |  |
| JAN/FEB/MAR   | 18            | 0           | 0             | JAN/FEB/MAR           | 113                    | 0                       | 0                                                  |  |  |
| APR/MAY/JUNE  | 12            | 0           | 0             | APR/MAY/JUNE          | 137                    | 0                       | 0                                                  |  |  |